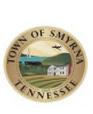

## ITS Phases 1 & 2

ITS Phases 3, 4, & 5

#### Phase 1

Upgraded
Signal System &
Signal Timings
on Arterials

Design – Summer 2018

Construction – December 2021

#### Phase 2

Upgraded Fiber Along I-24

Upgraded
Detection
Along I-24 &
Arterials

Design – Summer 2019

Construction – Spring 2023

#### Phase 3

Upgraded Fiber Along Arterials

CCTVs and DMS Along Arterials

ADA Improvements Along Arterials

Design – December 2022

Construction – Summer 2024