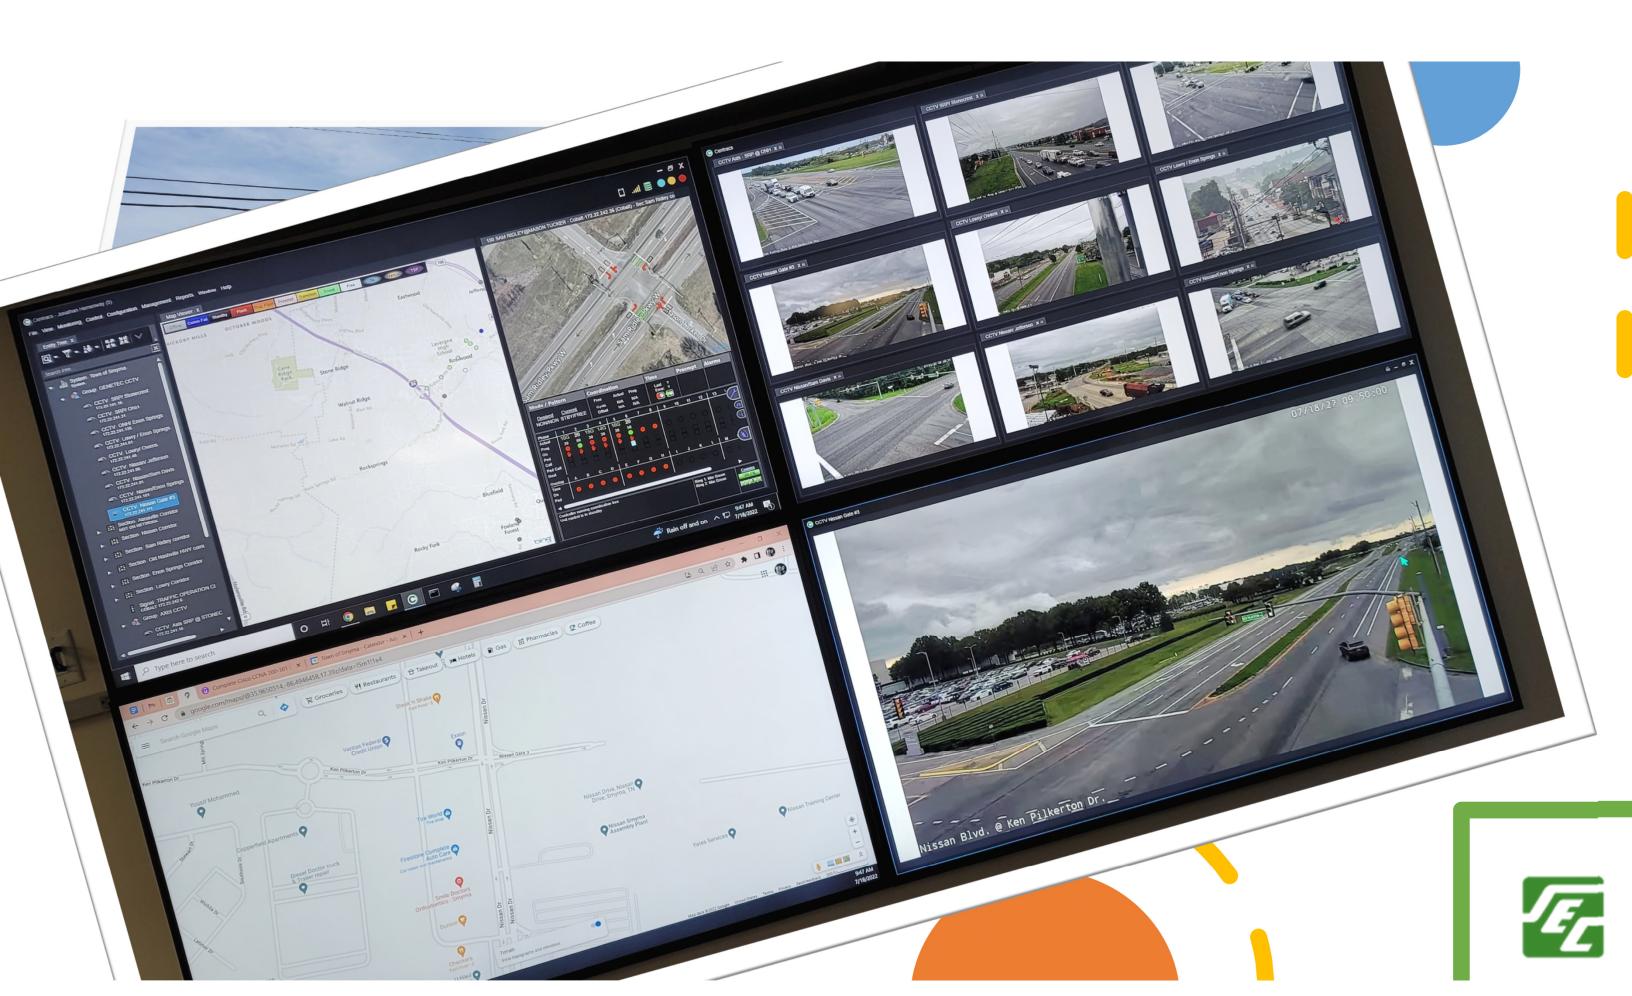

Upgraded Fiber Along I-24

Upgraded
Detection
Along I-24 &
Arterials

Design – Summer 2019

Construction – Spring 2023

#### Phase 3

Upgraded Fiber Along Arterials

CCTVs and DMS Along Arterials

ADA Improvements Along Arterials

Design – December 2022

Construction – Summer 2024





# Impact of I-24 SMART Corridor

#### **Design Updates**

- Notified June 2019 SMART Corridor Would Finish 1<sup>st</sup>
- Providing Needed Elements Along Sam Ridley Pkwy (SR 1)
  - Traffic Controllers
  - Ethernet Switches

### Smyrna ITS Phase 1 & 2



**Updated Final Plans – January 2020** 



**NTP – March 2020** 



Bid – September 2020 TDOT Concurrence – October 2020



#### A Successful Team

- Customer
- Designer
- CEI
- Contractor
  - Estimating Team
  - Project Mgt Team
  - Field Delivery Team