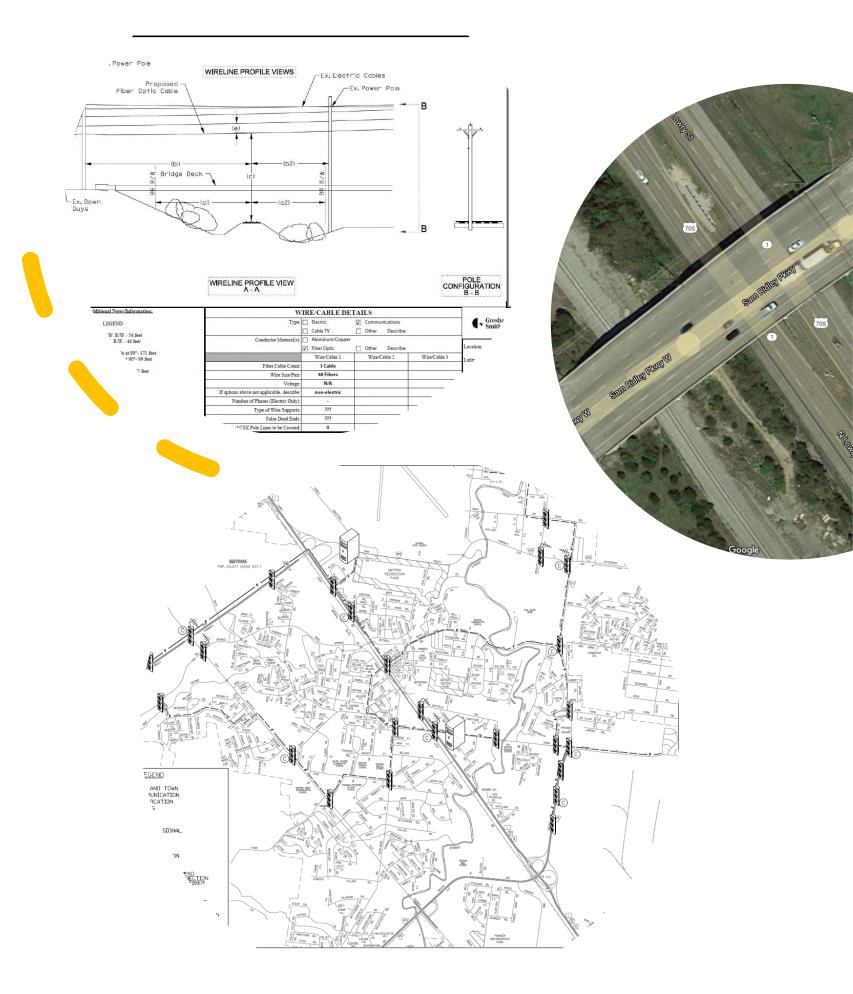

1 & 2

ITS Phases 3, 4, & 5







# Signal Overview





# The Project Begins...

#### 2015 – ITS & Communications Master Plan

- Main Goals / Needs/Objectives:
  - Upgrade Signals GPS Clocks, Communications, New Controllers
  - Install Communications Infrastructure Existing
     & New Fiber Opti Cables, Wireless Connections
  - Install Detection and CCTV Cameras
  - Create Traffic Management Center (TMC) & Deploy ATMS software





# The Project Begins...

#### Implementation Plan

- Phase 1 & 2
- Phase 3, 4 & 5



- 2016
  - NEPA CE
  - ConOps Developed
  - Preliminary Plans
- 2018
  - Systems Engineering Analysis Report Developed
    - System Requirements
    - System Verification Plan
  - ROW Plans

# Design Continues

#### Coordination

- MTEMC
- CSX

#### Final Plans

• April 2019



#### I-24 SMART Corridor

#### Phase 1

Upgraded
Signal System &
Signal Timings
on Arterials

Design – Summer 2018

Construction – December 2021

#### Phase 2

Upgraded Fiber Along I-24

Upgraded
Detection
Along I-24 &
Arterials

Design – Summer 2019

Construction – Spring 2023

#### Phase 3

Upgraded Fiber Along Arterials

CCTVs and DMS Along Arterials

ADA Improvements Along Arterials

Design – December 2022

Construction – Summer 2024





# Impact of I-24 SMART Corridor

#### **Design Updates**

- Notified June 2019 SMART Corridor Would Finish 1<sup>st</sup>
- Providing Needed Elements Along Sam Ridley Pkwy (SR 1)
  - Traffic Controllers
  - Ethernet Switches

### Smyrna ITS Phase 1 & 2



**Updated Final Plans – January 2020** 



**NTP – March 2020** 



Bid – September 2020 TDOT C