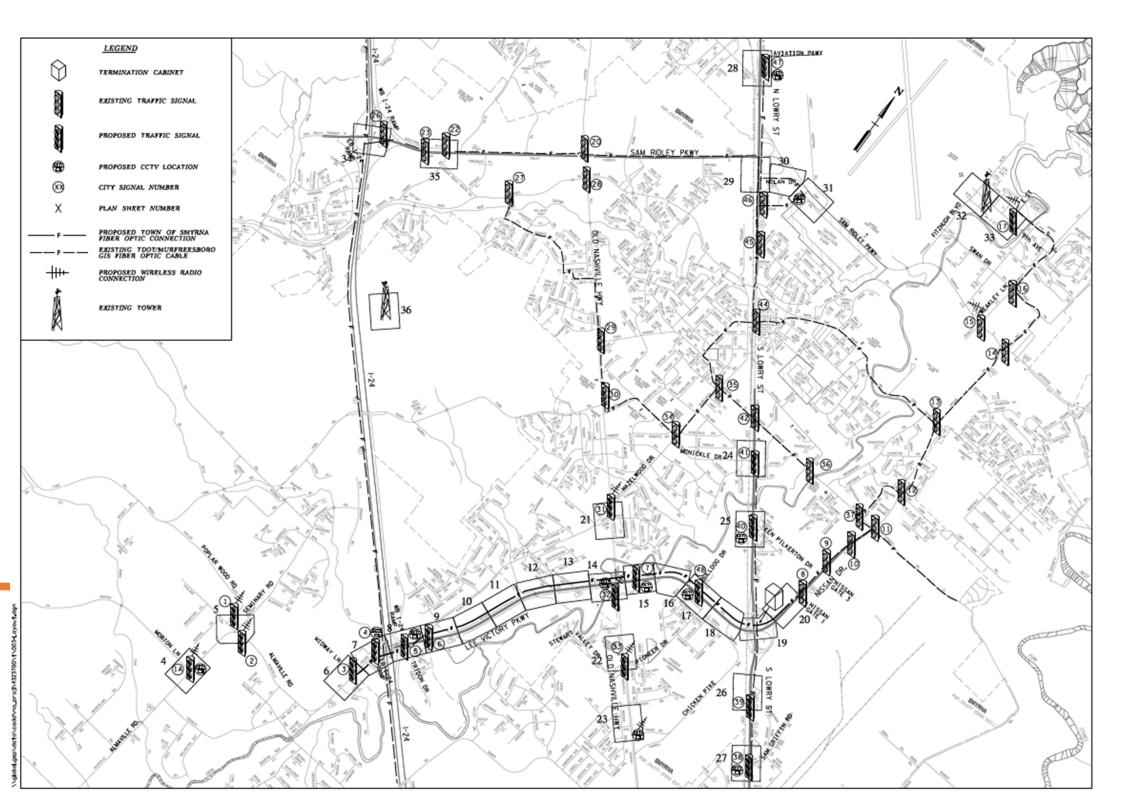

# Smyrna ITS Project Snapshot

Connected traffic signal network

Roadway intersection CCTV network

Advanced Traffic Management System

Video Wall

28 signalized intersections

~ 28,000' fiber interconnect

14 miles of roadway covered

**Traffic Operations Center (TOC)** 

# Signal Overview