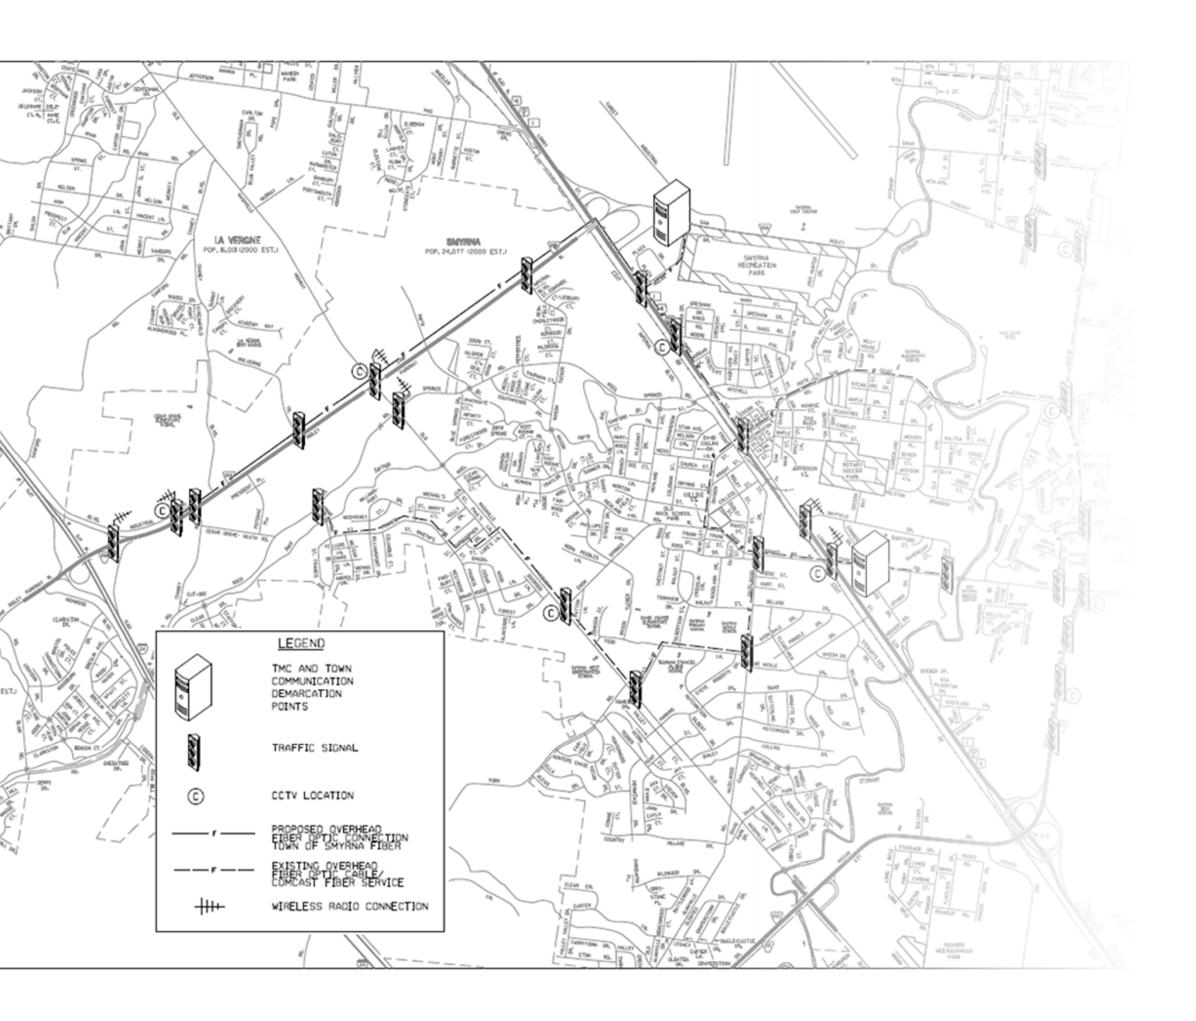

# Smyrna ITS Project Snapshot

Connected traffic signal network

Roadway intersection CCTV network

Advanced Traffic Management System

Video Wall

28 signalized intersections

~ 28,000' fiber interconnect

14 miles of roadway covered

**Traffic Operations Center (TOC)** 

# Signal Overview