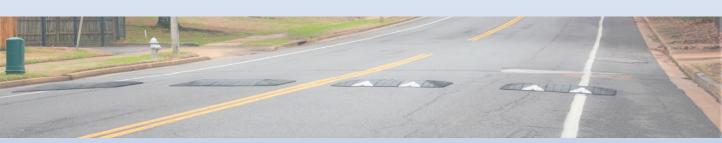

FICATION STATEMENT FOR THISTLEBROOK DRIVE BETWEEN RIDGEWAY ROAD AND WANDERING WAY

There are a total of **48** residences located within the speed hump petition area. There are <u>42</u> valid signatures on the speed hump petition, which represent 75% percent or more of the residences within the above referenced section. I verify that the signatures on the speed hump petition are valid and only one signature per household was considered in the above-mentioned percentage.

| Signature        |
|------------------|
|                  |
|                  |
| Name (Printed)   |
|                  |
|                  |
| Address          |
|                  |
|                  |
| Telephone Number |
|                  |
|                  |
| Data             |

# Installed Speed Cushions







# Monthly Decision Report

| Sequence<br>Number | Month    | ID Number | Street Address                 | Reason For Rejection | Date Request<br>Submitted | Date of<br>ApprvI/Rejection | Number<br>of Days | Number<br>of Month |
|--------------------|----------|-----------|--------------------------------|----------------------|---------------------------|-----------------------------|-------------------|--------------------|
| 1                  | December | 1749      | 5527 Southwood Drive           | Terminated           | 8/15/2013                 | 12/13/2019                  | 2311              | 78                 |
| 2                  | December | 1887      | 2923 Yale Avenue               | Terminated           | 5/22/2014                 | 12/13/2019                  | 2031