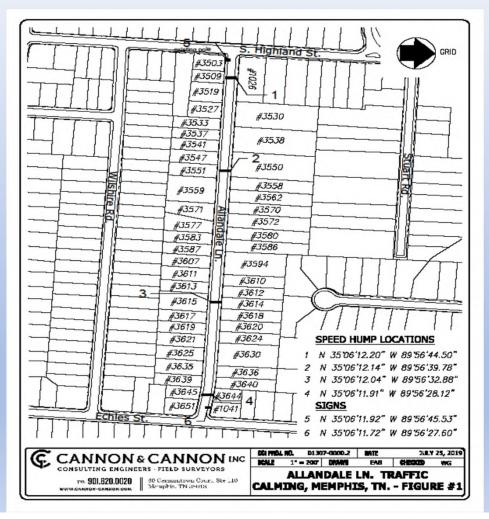

Number | YES or<br>NO |
|----------------|---------------------------------------------|----------------|-----------|--------------|--------------|
| 1234 Paved Rd. | Sign & cushion next<br>to property          |                |           |              |              |
| 1235 Paved Rd. | Sign next to property                       |                |           |              |              |
| 1236 Paved Rd. | N/A                                         |                |           |              |              |
| 1237 Paved Rd. | N/A                                         |                |           |              |              |
| 1238 Paved Rd. | N/A                                         |                |           |              |              |

## Speed Cushion Layout Sheet



## Private Funding Option

#### SPEED HUMP/CUSHIOIN INSTALLATION POLICY PRIVATE FUNDING OPTION

This section set forth guidelines for the option of private individuals and/or associations to finance the installation of speed humps/cushions along a specific street.

Along with the signed neighborhood petition, a letter shall be submitted requesting private funding for the complete speed hump/cushion system. Private funding shall for 100% of the completed system.

Once the request for private funding has been received by the City, a cost estimate for the street will be developed. The estimate will be given to the designated contact person for the street. No action will be taken regarding construction of speed humps/cushions until the funds based on the estimate are deposited with the City