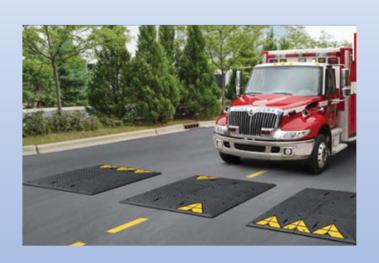

shions and the signs before they sign the petition and that you return the original petition.

There is an option to privately fund the speed cushion installation. Included in this packet is the City's policy regarding private funding. If your neighborhood has interest in funding the speed cushion installation, please indicate that interest when you return the petition by sending a letter along with the signed petition.

If there are extenuating circumstances that would prevent you from returning the petition within the allotted time frame or if you have questions, please contact me in writing, by phone, or by e-mail. I can be reached at 820-0020 or by e-mail at wgaskins@cannon-cannon.com.

Sincerely,

Wain Gaskins, PE Program Manager

Enclosures: 5

## Photos Included in Petition Packet





#### **Petition Instructions**

#### SPEED CUSHION PETITION FOR X STREET BETWEEN Y AVENUE AND Z AVENUE

| Neighborhood Contact Person |        |
|-----------------------------|--------|
| Address                     |        |
| Telephone (Home)            | (Work) |

We, the undersigned, hereby indicate our preference regarding the installation of rubberized speed cushions on the above referenced street according to policies and procedures established by the City of Memphis, Division of Engineering. In addition, any vegetation within the right-of-way that would block the visibility of any warning signs will be trimmed accordingly. A map (# sheets) and cushion placement detail indicating the proposed locations of both the speed cushions and signs is attached. Also attached are exhibits