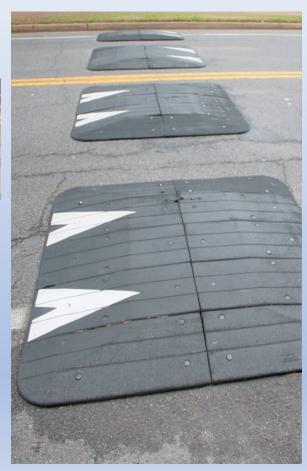

TION STATEMENT FOR THISTLEBROOK DRIVE BETWEEN RIDGEWAY ROAD AND WANDERING WAY

There are a total of **48** residences located within the speed hump petition area. There are <u>42</u> valid signatures on the speed hump petition, which represent 75% percent or more of the residences within the above referenced section. I verify that the signatures on the speed hump petition are valid and only one signature per household was considered in the above-mentioned percentage.

| Signature        |
|------------------|
|                  |
|                  |
| Name (Printed)   |
|                  |
|                  |
| Address          |
|                  |
|                  |
| Telephone Number |
|                  |
|                  |
| Data             |

# Installed Speed Cushions







# Monthly Decision Report

| Sequence<br>Number | Month    | ID Number | Street Address                 | Reason For Rejection | Date Request<br>Submitted | Date of<br>ApprvI/Rejection | Number<br>of Days | Number<br>of Month |
|--------------------|----------|-----------|--------------------------------|----------------------|---------------------------|-----------------------------|-------------------|--------------------|
| 1                  | December | 1749      | 5527 Southwood Drive           | Terminated           | 8/15/2013                 | 12/13/2019                  | 2311              | 78                 |
| 2                  | December | 1887      | 2923 Yale Avenue               | Terminated           | 5/22/2014                 | 12/13/2019                  | 2031