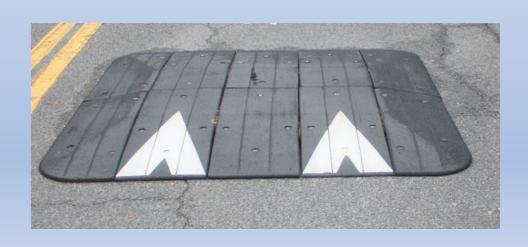

CATION STATEMENT FOR THISTLEBROOK DRIVE BETWEEN RIDGEWAY ROAD AND WANDERING WAY

There are a total of **48** residences located within the speed hump petition area. There are <u>42</u> valid signatures on the speed hump petition, which represent 75% percent or more of the residences within the above referenced section. I verify that the signatures on the speed hump petition are valid and only one signature per household was considered in the above-mentioned percentage.

| Signature        |
|------------------|
|                  |
|                  |
| Name (Printed)   |
|                  |
|                  |
| Address          |
|                  |
|                  |
| Telephone Number |
|                  |
|                  |
| Data             |

# Installed Speed Cushions







# Monthly Decision Report

| Sequence<br>Number | Month    | ID Number | Street Address                 | Reason For Rejection | Date Request<br>Submitted | Date of<br>ApprvI/Rejection | Number<br>of Days | Number<br>of Month |
|--------------------|----------|-----------|--------------------------------|----------------------|---------------------------|-----------------------------|-------------------|--------------------|
| 1                  | December | 1749      | 5527 Southwood Drive           | Terminated           | 8/15/2013                 | 12/13/2019                  | 2311              | 78                 |
| 2                  | December | 1887      | 2923 Yale Avenue               | Terminated           | 5/22/2014                 | 12/13/2019                  | 2031