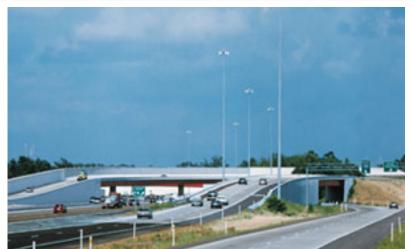

|                                                                                                             |
| Ticket: 160895514  Address: 2705 MOUNT MORIAH RD  City: MEMPHIS  Dispatch Code: MEMTRAF  Facility Types: □ F  Response Code: Select Response  Locate Date: 4/25/2016 □ Time: 21:31:42 | Facility Types C - CABLE E - ELECTRIC F - FIBER G - GAS O - OTHER P - PHONE S - SEWER T - TRAFFIC W - WATER |
| Comments:  Respond Return to Search                                                                                                                                                   |                                                                                                             |

## HIGH MAST INSPECTIONS









## **BRIDGE INSPECTIONS**





# Thank You jabart@ssr-inc.com