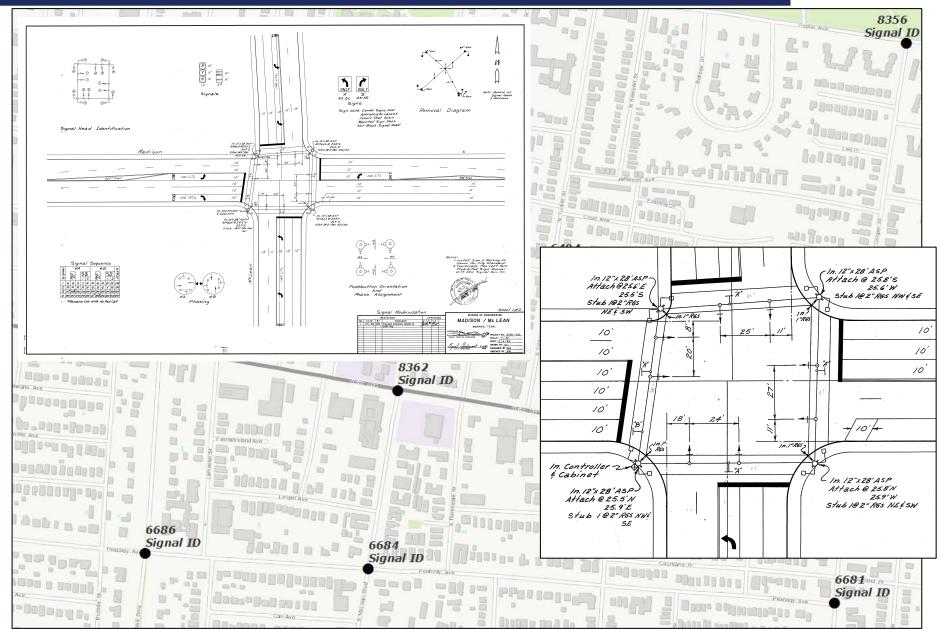

Justin Abart, GISP













## TRAFFIC SIGNAL INTERSECTIONS

















The Congestion Mitigation and Air Quality (CMAQ) grant is a federally funded program for surface transportation projects and other related efforts that contribute air quality improvements and provide congestion relief.

The improvements include: installing fiber optic communication cables, interconnecting existing signal controllers, installing non-intrusive system detectors, replacing signal control equipment and cabinets, and retiming of existing signals.

# FIBER OPTIC UTILITY NETWORK



























### TN811 LOCATE REQUEST

TICKET NUMBER: 160706735 OLD TICKET NUM:

Message Type: Emergency For Code: MEMTRAF

Hours Notice: 0 Seq Num: 6

Prepared By: Patti.7125 Taken Date: 03/10/16 14:40

#### Excavator Information

| Excavator:     | MLGW              | Excavator Phone: