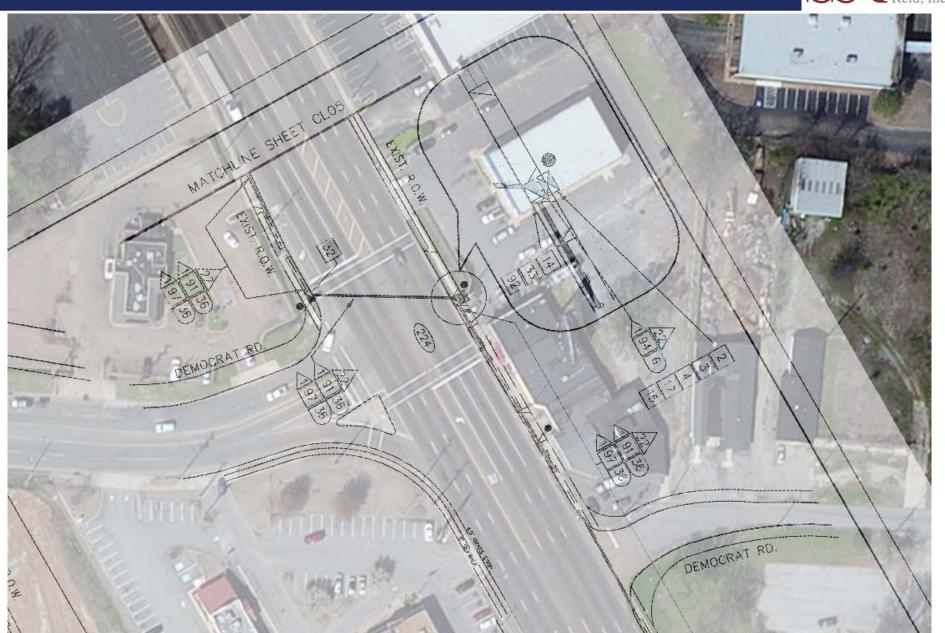

## TRAFFIC SIGNAL INTERSECTIONS

The Congestion Mitigation and Air Quality (CMAQ) grant is a federally funded program for surface transportation projects and other related efforts that contribute air quality improvements and provide congestion relief.

The improvements include: installing fiber optic communication cables, interconnecting existing signal controllers, installing non-intrusive system detectors, replacing signal control equipment and cabinets, and retiming of existing signals.