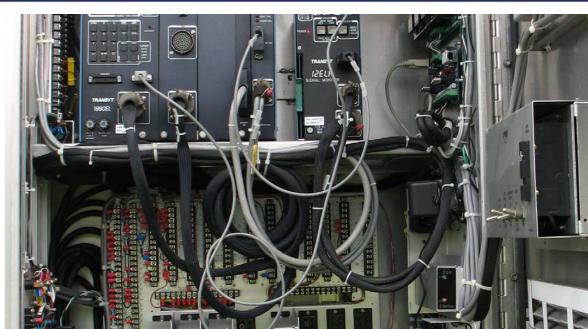

## TRAFFIC SIGNAL INTERSECTIONS

The Congestion Mitigation and Air Quality (CMAQ) grant is a federally funded program for surface transportation projects and other related efforts that contribute air quality improvements and provide congestion relief.

The improvements include: installing fiber optic communication cables, interconnecting existing signal controllers, installing non-intrusive system detectors, replacing signal control equipment and cabinets, and retiming of existing signals.