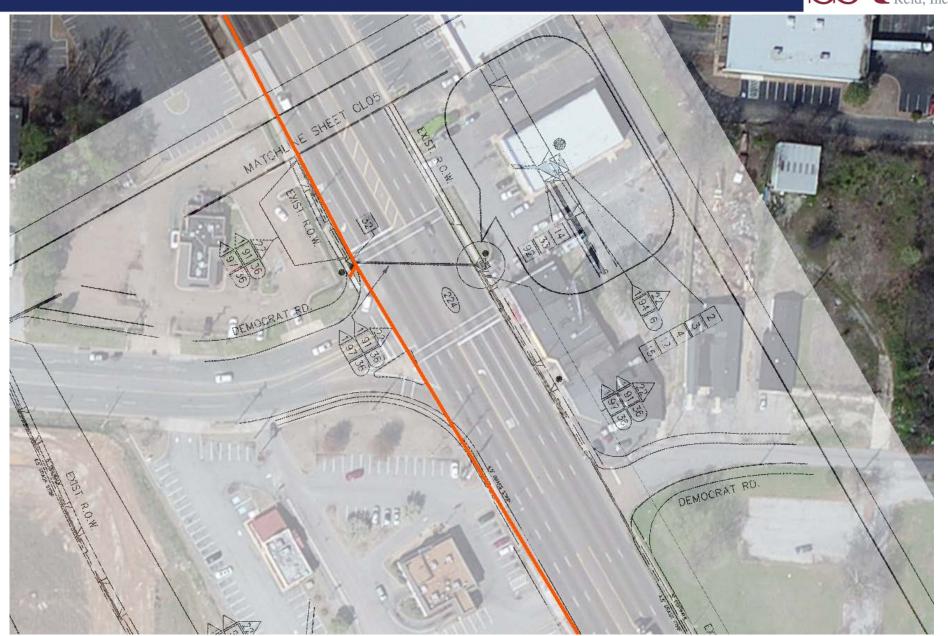

## TRAFFIC SIGNAL INTERSECTIONS

The Congestion Mitigation and Air Quality (CMAQ) grant is a federally funded program for surface transportation projects and other related efforts that contribute air quality improvements and provide congestion relief.

The improvements include: installing fiber optic communication cables, interconnecting existing signal controllers, installing non-intrusive system detectors, replacing signal control equipment and cabinets, and retiming of existing signals.