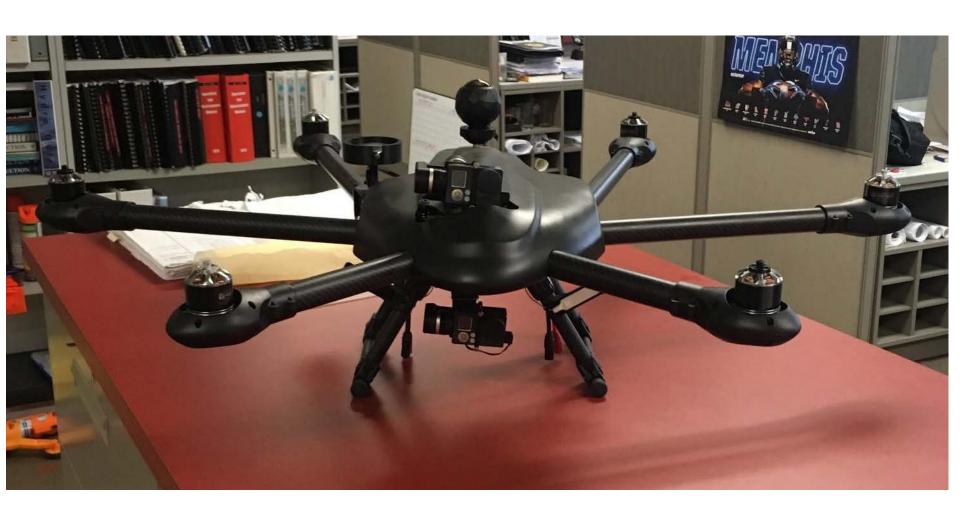

|                                                                                                             |
| Ticket: 160895514  Address: 2705 MOUNT MORIAH RD  City: MEMPHIS  Dispatch Code: MEMTRAF  Facility Types: □ F  Response Code: Select Response  Locate Date: 4/25/2016 □ Time: 21:31:42 | Facility Types C - CABLE E - ELECTRIC F - FIBER G - GAS O - OTHER P - PHONE S - SEWER T - TRAFFIC W - WATER |
| Comments:  Respond Return to Search                                                                                                                                                   |                                                                                                             |

## HIGH MAST INSPECTIONS









## **BRIDGE INSPECTIONS**





# Thank You jabart@ssr-inc.com