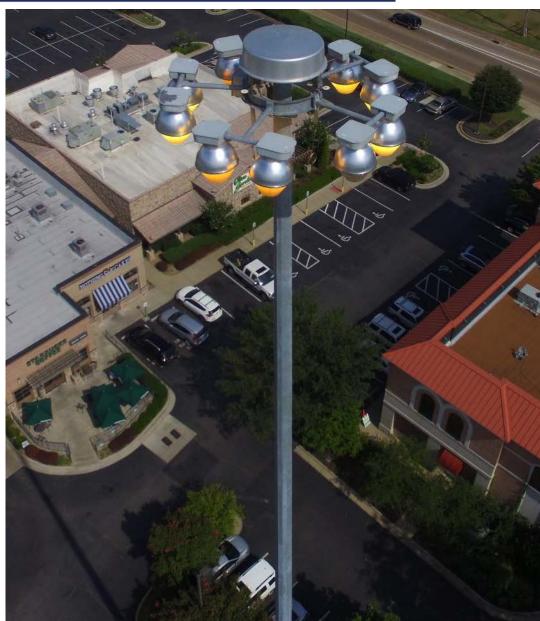

|                                                                                                             |
| Ticket: 160895514  Address: 2705 MOUNT MORIAH RD  City: MEMPHIS  Dispatch Code: MEMTRAF  Facility Types: □ F  Response Code: Select Response  Locate Date: 4/25/2016 □ Time: 21:31:42 | Facility Types C - CABLE E - ELECTRIC F - FIBER G - GAS O - OTHER P - PHONE S - SEWER T - TRAFFIC W - WATER |
| Comments:  Respond Return to Search                                                                                                                                                   |                                                                                                             |

## HIGH MAST INSPECTIONS









## **BRIDGE INSPECTIONS**





# Thank You jabart@ssr-inc.com