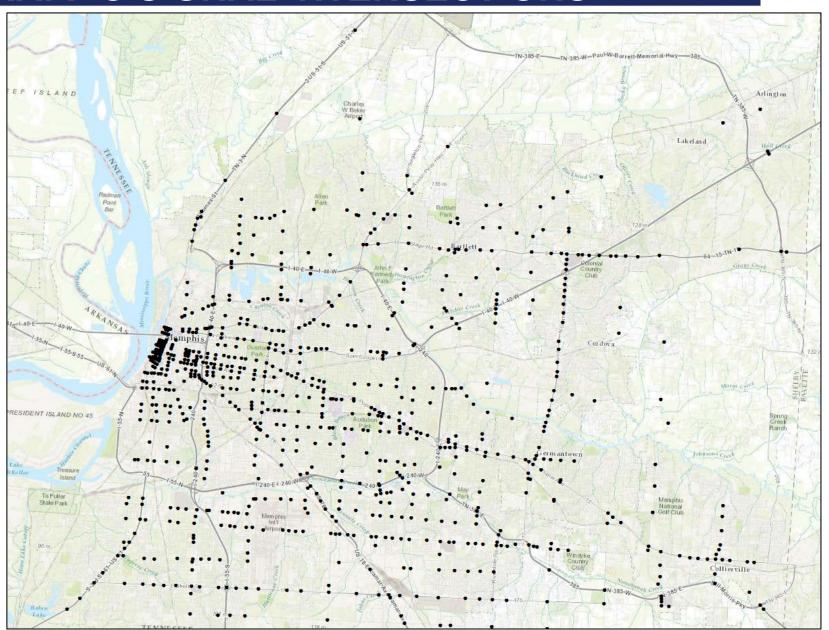

## TRAFFIC SIGNAL INTERSECTIONS

The Congestion Mitigation and Air Quality (CMAQ) grant is a federally funded program for surface transportation projects and other related efforts that contribute air quality improvements and provide congestion relief.

The improvements include: installing fiber optic communication cables, interconnecting existing signal controllers, installing non-intrusive system detectors, replacing signal control equipment and cabinets, and retiming of existing signals.