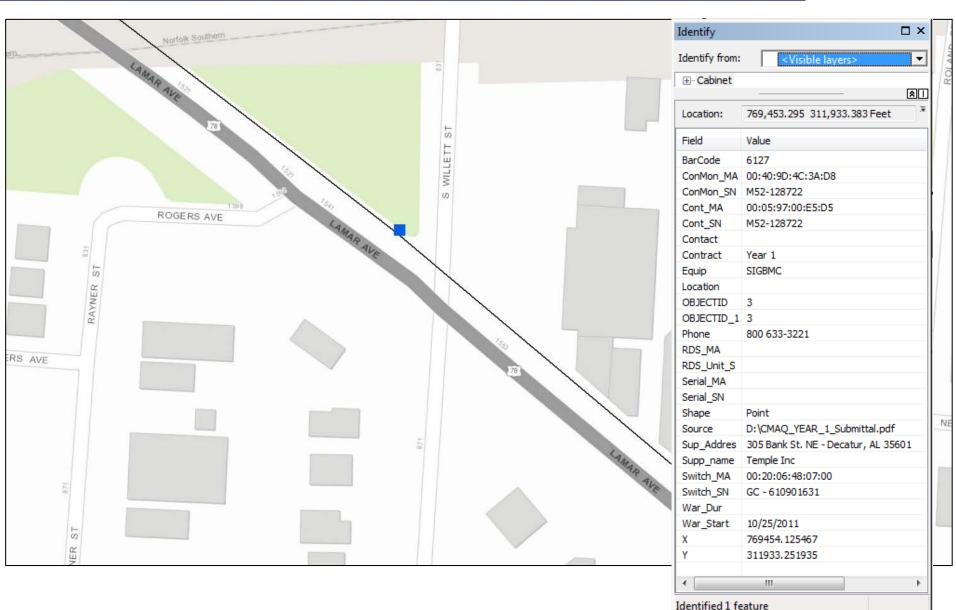

### TN811 LOCATE REQUEST

TICKET NUMBER: 160706735 OLD TICKET NUM:

Message Type: Emergency For Code: MEMTRAF

Hours Notice: 0 Seq Num: 6

Prepared By: Patti.7125 Taken Date: 03/10/16 14:40

#### Excavator Information

| Excavator:     | MLGW              | Excavator Phone: | (901) 348-5150 |
|----------------|-------------------|------------------|----------------|
| Address:       | 2981 S CENTER DR  | Caller:          | KATHY STEWART  |
| City, St, Zip: | MEMPHIS, TN 38109 | Caller Phone:    | (901) 348-5150 |
| Contact Fax:   |                   | Contact:         | KATHY STEWART  |
| Contact Email: |                   | Contact Phone:   | (901) 348-5150 |
| Call Back:     |                   |                  |                |

#### Work Information

| State:         | TN                   | Work To Begin:         | 03/10/16 AT 14:45 |
|----------------|----------------------|------------------------|-------------------|
| County:        | SHELBY               | Update Date:           | 03/21/16 AT 00:00 |
| Place:         | GERMANTOWN           | Expire Date:           | 03/25/16 AT 00:00 |
| Address:       | 1227 S GERMANTOWN RD |                        |                   |
| Intersection:  | WOLF TRAIL COVE      |                        |                   |
| Latitude:      | 35.115194            | Longitude:             | -89.801527        |
| Secondary Lat: | 35.115932            | Secondary Long:        | -89.801281        |
| Work Type:     | GAS LEAK, REPAIR     | Explosives: No         | WhitePaint: Yes   |
| Done For:      | MLGW                 | Directional Boring:    | No                |
| Extent:        |                      | Add'l Addr In Remarks: | No                |
|                |                      |                        |                   |

### Location Information (DIRECTION)

FROM INTER GO N APPX 175FT TO PROP...

#### Location Information (REMARKS)

EMERGENCY - EACH UTIL IS REQUIRED BY LAW TO MARK U/G FACILITIES WITHIN 2 HOURS OF NOTIFICATION...CREW ON SITE...MARK ENTIRE PROP AND BOTH SIDES OF RD AND IN THE RD...