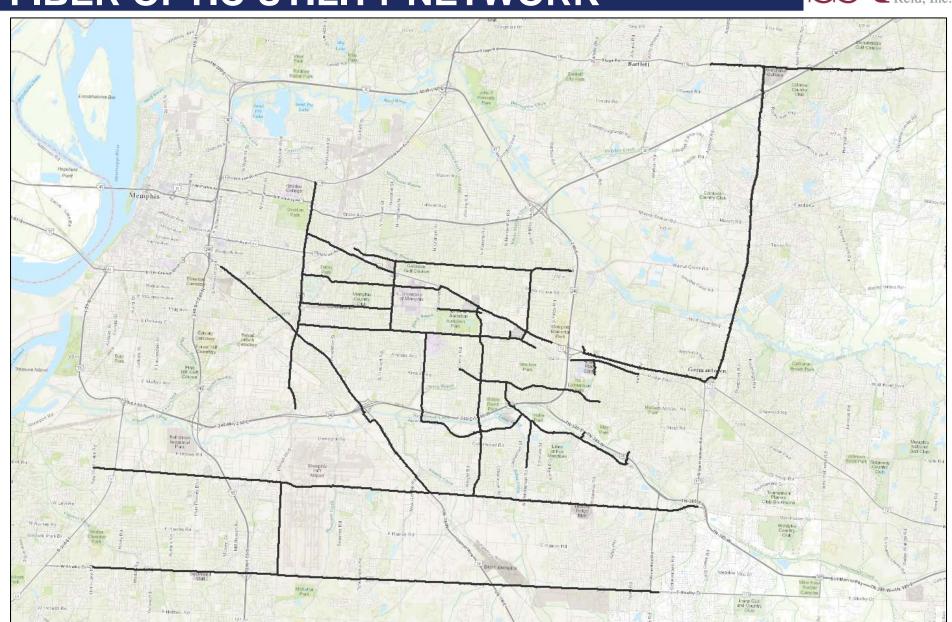

# FIBER OPTIC UTILITY NETWORK

The improvements include: installing fiber optic communication cables, interconnecting existing signal controllers, installing non-intrusive system detectors, replacing signal control equipment and cabinets, and retiming of existing signals.