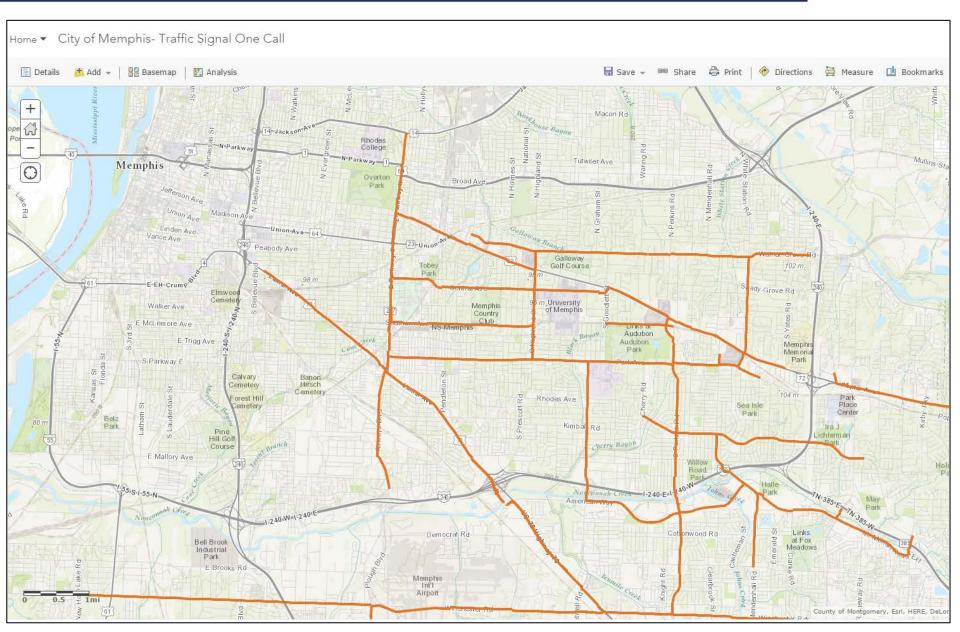

## TRAFFIC SIGNAL INTERSECTIONS

The Congestion Mitigation and Air Quality (CMAQ) grant is a federally funded program for surface transportation projects and other related efforts that contribute air quality improvements and provide congestion relief.

The improvements include: installing fiber optic communication cables, interconnecting existing signal controllers, installing non-intrusive system detectors, replacing signal control equipment and cabinets, and retiming of existing signals.

# FIBER OPTIC UTILITY NETWORK