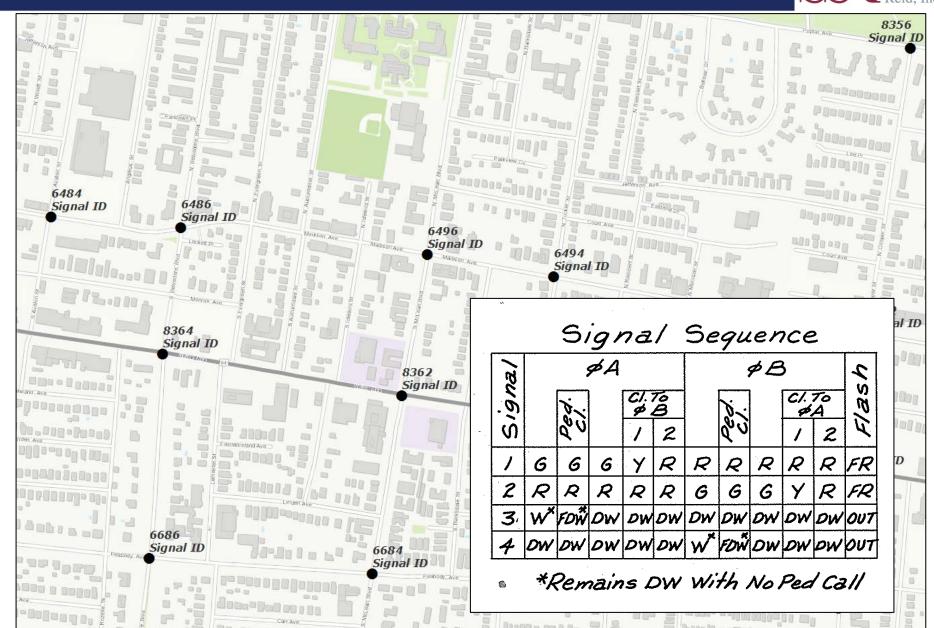

Justin Abart, GISP













## TRAFFIC SIGNAL INTERSECTIONS

















The Congestion Mitigation and Air Quality (CMAQ) grant is a federally funded program for surface transportation projects and other related efforts that contribute air quality improvements and provide congestion relief.

The improvements include: installing fiber optic communication cables, interconnecting existing signal controllers, installing non-intrusive system detectors, replacing signal control equipment and cabinets, and retiming of existing signals.

# FIBER OPTIC UTILITY NETWORK



























### TN811 LOCATE REQUEST

TICKET NUMBER: 160706735 OLD TICKET NUM:

Message Type: Emergency For Code: MEMTRAF

Hours Notice: 0 Seq Num: 6

Prepared By: Patti.7125 Taken Date: 03/10/16 14:40

#### Excavator Information

| Excavator:     | MLGW              | Excavator Phone: | (