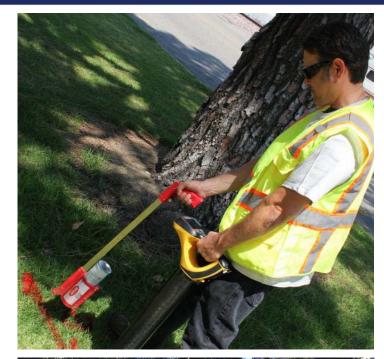

#### Location Information (REMARKS)

EMERGENCY - EACH UTIL IS REQUIRED BY LAW TO MARK U/G FACILITIES WITHIN 2 HOURS OF NOTIFICATION...CREW ON SITE...MARK ENTIRE PROP AND BOTH SIDES OF RD AND IN THE RD...