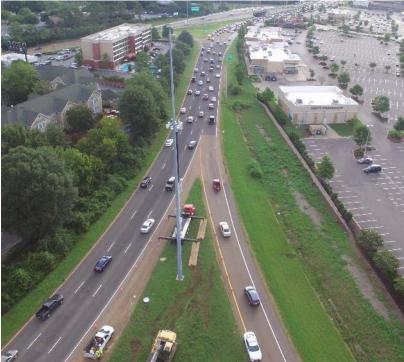

|                                                                                                             |
| Ticket: 160895514  Address: 2705 MOUNT MORIAH RD  City: MEMPHIS  Dispatch Code: MEMTRAF  Facility Types: □ F  Response Code: Select Response  Locate Date: 4/25/2016 □ Time: 21:31:42 | Facility Types C - CABLE E - ELECTRIC F - FIBER G - GAS O - OTHER P - PHONE S - SEWER T - TRAFFIC W - WATER |
| Comments:  Respond Return to Search                                                                                                                                                   |                                                                                                             |

## HIGH MAST INSPECTIONS









## **BRIDGE INSPECTIONS**





# Thank You jabart@ssr-inc.com