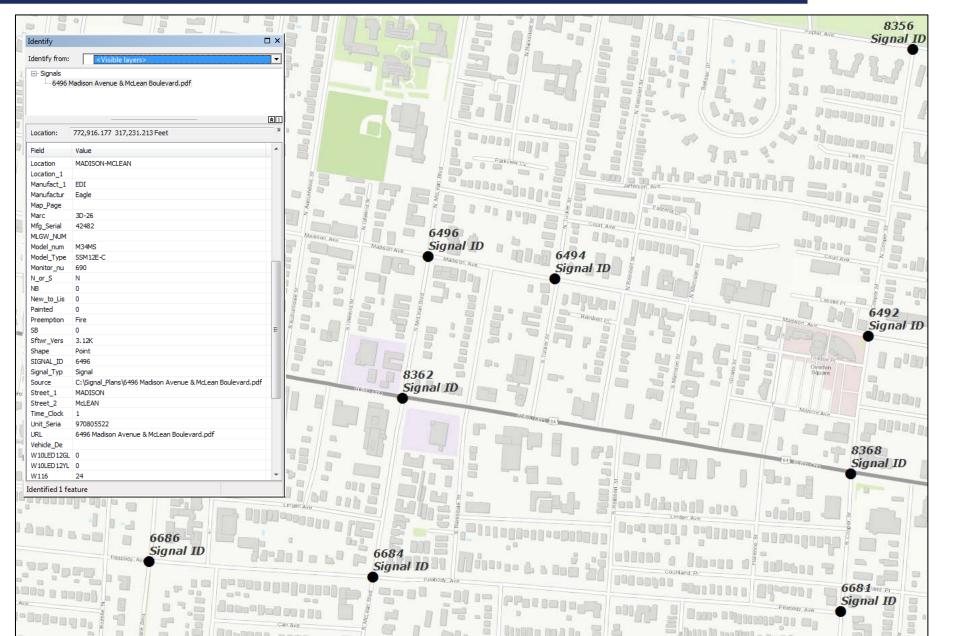

Justin Abart, GISP













## TRAFFIC SIGNAL INTERSECTIONS

















The Congestion Mitigation and Air Quality (CMAQ) grant is a federally funded program for surface transportation projects and other related efforts that contribute air quality improvements and provide congestion relief.

The improvements include: installing fiber optic communication cables, interconnecting existing signal controllers, installing non-intrusive system detectors, replacing signal control equipment and cabinets, and retiming of existing signals.

# FIBER OPTIC UTILITY NETWORK



























### TN811 LOCATE REQUEST

TICKET NUMBER: 160706735 OLD TICKET NUM:

Message Type: Emergency For Code: MEMTRAF

Hours Notice: 0 Seq Num: 6

Prepared By: Patti.7125 Taken Date: 03/10/16 14:40

#### Excavator Information

| Excavator:     | MLGW              | Excavator Ph