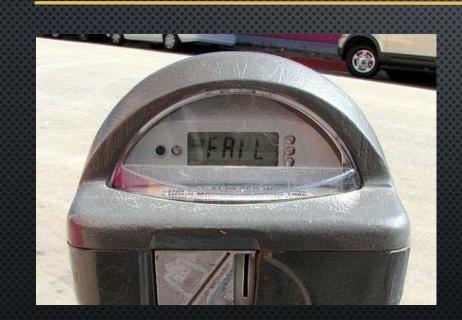

How Knoxville is Preparing Today for the Transportation of

TOMORROW...

Parking Systems

MHÅŠ

- Rates have not changed in over 10 years
- FINANCIAL LOSS
- METERS ARE OVER 20 YEARS OLD
- CHRONIC PROBLEMS WITH MALFUNCTIONS
- NUMEROUS COMPLAINTS DAILY TO OUR 311 CALL CENTER
- INCONSISTENT/NONEXISTENT ENFORCEMENT
- EYESORE (RUST, GRAFFITI, ETC.)