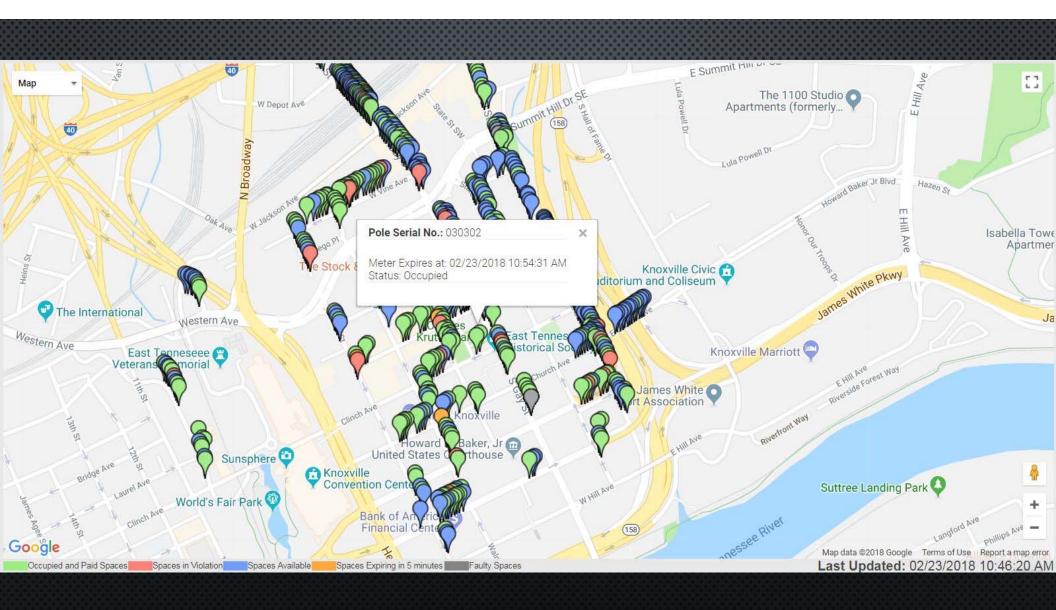

| 226         | \$39.50            | 02/13/2018                       | 10:32:42 AM                  | \$60.00            | 66                  |
| DOWNTOWN OLD                            | Central St     |          | Block: 200          |          | 010212                |                     | 224         | \$39.40            | 02/01/2018                       | 11:33:04 AM                  | \$60.00            | 66                  |
| ■ 1 <u>2</u> <u>3</u> <u>4</u> <u>5</u> | <u>6 7 8 9</u> | Pag      | ge 1 of 9 (844 iten | is)      |                       |                     |             |                    |                                  |                              |                    |                     |

### SENSOR REPORTING / MAPPING OPTIONS





### SENSOR PAYMENT REPORT

|            |                            |                   | Drag a column header he | ere to group by that column | 1           |     |             |     |              |          |
|------------|----------------------------|-------------------|-------------------------|-----------------------------|-------------|-----|-------------|-----|--------------|----------|
| Date       | T Time T                   | Event Description | Amount (\$)             | Duration                    | Expiry Date | Y   | Expiry Time | Y   | Payment Type | Y        |
| ~          |                            | 7                 | 8                       |                             | 7           | ~ 🖓 |             | ~ 7 |              | $\nabla$ |
| 0212012010 | 07.35.10 AW