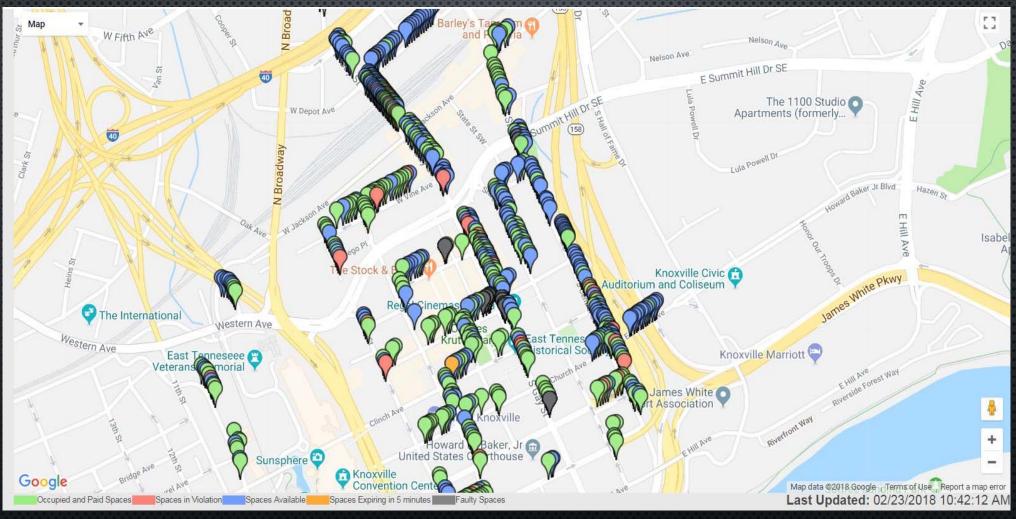

|                     | 226         | \$39.50            | 02/13/2018                       | 10:32:42 AM                  | \$60.00            | 66                  |
| DOWNTOWN OLD                            | Central St     |          | Block: 200          |          | 010212                |                     | 224         | \$39.40            | 02/01/2018                       | 11:33:04 AM                  | \$60.00            | 66                  |
| ■ 1 <u>2</u> <u>3</u> <u>4</u> <u>5</u> | <u>6 7 8 9</u> | Pag      | ge 1 of 9 (844 iten | is)      |                       |                     |             |                    |                                  |                              |                    |                     |

### SENSOR REPORTING / MAPPING OPTIONS





### SENSOR PAYMENT REPORT

|            |                            |                   | Drag a column header he | ere to group by that column | 1           |     |             |     |              |          |
|------------|----------------------------|-------------------|-------------------------|-----------------------------|-------------|-----|-------------|-----|--------------|----------|
| Date       | T Time T                   | Event Description | Amount (\$)             | Duration                    | Expiry Date | Y   | Expiry Time | Y   | Payment Type | Y        |
| ~          |                            | 7                 | 8                       |                             | 7           | ~ 🖓 |             | ~ 7 |              | $\nabla$ |
| 0212012010 | 07.35.10 A